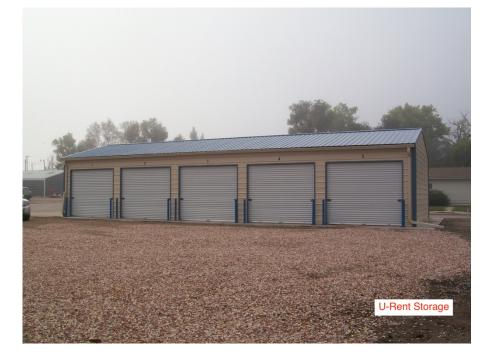

#### U-Rent Storage Property Wauneta, Nebraska

#### **Property Description**

- 5,765 square foot lot
- 24' x 60' x 10' building, steel construction on concrete
- 5 rental units
- Contract rent is \$75 per month, and all units are currently leased